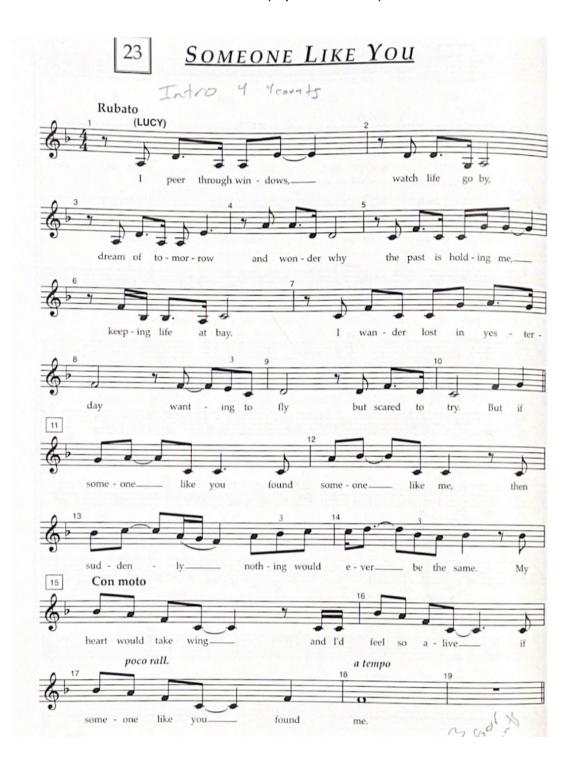

## Jekyll and Hyde Audition Packet

### <u>Auditions will take place on</u> <u>Monday, December 6th and Tuesday, December 7th</u>

If you will not be in school please speak to Mr. Bouley or Ms. Fencik so we may set up a time.

We have two audition days for this reason to accommodate everyone!

Please sign-up on the link that will be placed on the following website <a href="https://fencike.wixsite.com/spprepdramatics/audition-information">https://fencike.wixsite.com/spprepdramatics/audition-information</a>

Call Backs if needed will take place on Monday, December 13th

## **Female Solo Audition**

### **Emma**

"Once Upon a Dream" M.1 - M.29 ("when" to "alone")



### Lucy

"Someone Like You" M.1 - M.18 ("I peer" to "me")



## Other Female Roles

"Bring on the Men"
M. 5 - M. 34 ("There" to "men")





## **Male Solo Audition**

### Jekyll

"This is the Moment"
M.1 - M.26 ("This" to "becomes mine")





# Hyde "Alive"





#### Other Male Roles - Utterson / Sir Danvers / Simon

"His Work and Nothing More"
M. 12 - M.36 ("Henry" to "eyes")



## **Ensemble Audition**

### "Facade"

M. 10 - M. 33

Start on Bishop Part - ("There's a" to "Ain't")