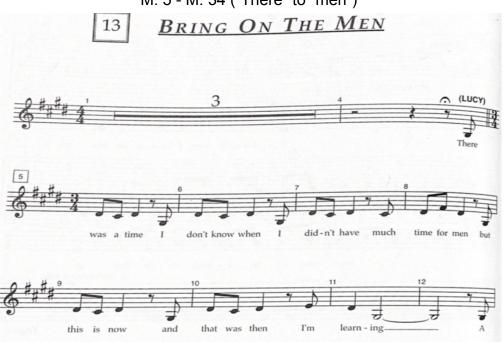

and Hyde Audition Packet

### <u>Auditions will take place on</u> <u>Monday, December 6th and Tuesday, December 7th</u>

If you will not be in school please speak to Mr. Bouley or Ms. Fencik so we may set up a time.

We have two audition days for this reason to accommodate everyone!

Please sign-up on the link that will be placed on the following website <a href="https://fencike.wixsite.com/spprepdramatics/audition-information">https://fencike.wixsite.com/spprepdramatics/audition-information</a>

Call Backs if needed will take place on Monday, December 13th

## **Female Solo Audition**

### **Emma**

"Once Upon a Dream" M.1 - M.29 ("when" to "alone")



### Lucy

"Someone Like You" M.1 - M.18 ("I peer" to "me")



## Other Female Roles

"Bring on the Men"
M. 5 - M. 34 ("There" to "men")





## **Male Solo Audition**

### Jekyll

"This is the Moment"
M.1 - M.26 ("This" to "becomes mine")





# Hyde "Alive"





#### Other Male Roles - Utterson / Sir Danvers / Simon

"His Work and Nothing More"
M. 12 - M.36 ("Henry" to "eyes")



## **Ensemble Audition**

### "Facade"

M. 10 - M. 33

Start on Bishop Part - ("There's a" to "Ain't")