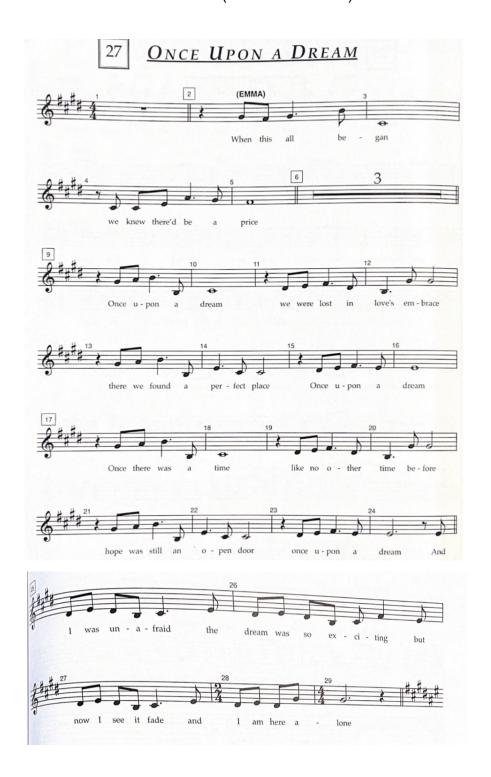

## Jekyll and Hyde Audition Packet

### <u>Auditions will take place on</u> <u>Monday, December 6th and Tuesday, December 7th</u>

If you will not be in school please speak to Mr. Bouley or Ms. Fencik so we may set up a time.

We have two audition days for this reason to accommodate everyone!

Please sign-up on the link that will be placed on the following website <a href="https://fencike.wixsite.com/spprepdramatics/audition-information">https://fencike.wixsite.com/spprepdramatics/audition-information</a>

Call Backs if needed will take place on Monday, December 13th

## **Female Solo Audition**

### **Emma**

"Once Upon a Dream" M.1 - M.29 ("when" to "alone")



### Lucy

"Someone Like You" M.1 - M.18 ("I peer" to "me")



## Other Female Roles

"Bring on the Men"
M. 5 - M. 34 ("There" to "men")





## **Male Solo Audition**

### Jekyll

"This is the Moment"
M.1 - M.26 ("This" to "becomes mine")





# Hyde "Alive"





#### Other Male Roles - Utterson / Sir Danvers / Simon

"His Work and Nothing More"
M. 12 - M.36 ("Henry" to "eyes")



## **Ensemble Audition**

### "Facade"

M. 10 - M. 33

Start on Bishop Part - ("There's a" to "Ain't")