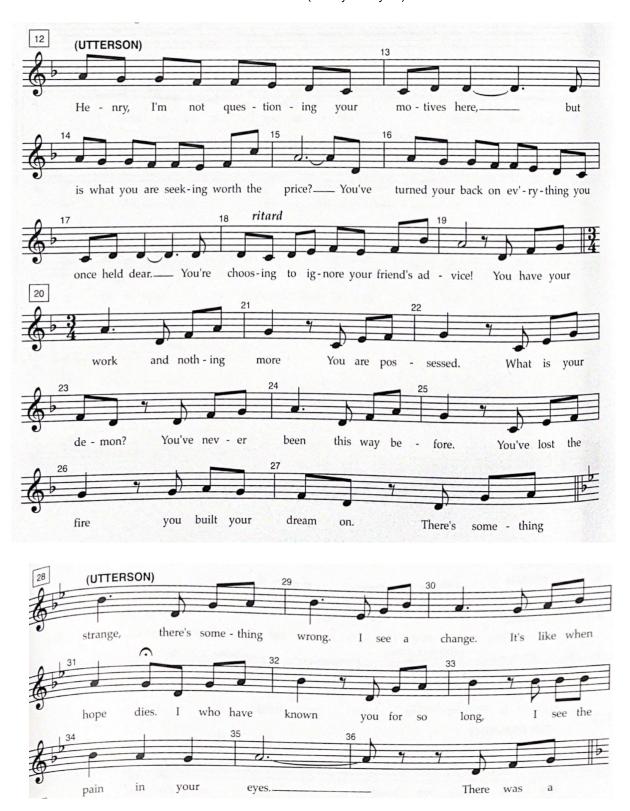

#### Other Male Roles - Utterson / Sir Danvers / Simon

"His Work and Nothing More"
M. 12 - M.36 ("Henry" to "eyes")