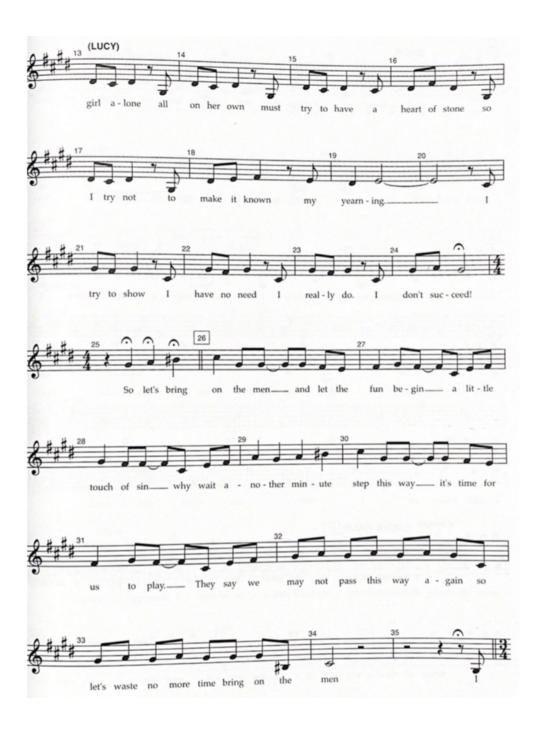

nd Hyde Audition Packet

### <u>Auditions will take place on</u> <u>Monday, December 6th and Tuesday, December 7th</u>

If you will not be in school please speak to Mr. Bouley or Ms. Fencik so we may set up a time.

We have two audition days for this reason to accommodate everyone!

Please sign-up on the link that will be placed on the following website <a href="https://fencike.wixsite.com/spprepdramatics/audition-information">https://fencike.wixsite.com/spprepdramatics/audition-information</a>

Call Backs if needed will take place on Monday, December 13th

## **Female Solo Audition**

### **Emma**

"Once Upon a Dream" M.1 - M.29 ("when" to "alone")



### Lucy

"Someone Like You" M.1 - M.18 ("I peer" to "me")



## Other Female Roles

"Bring on the Men"
M. 5 - M. 34 ("There" to "men")





## **Male Solo Audition**

### Jekyll

"This is the Moment"
M.1 - M.26 ("This" to "becomes mine")





# Hyde "Alive"





#### Other Male Roles - Utterson / Sir Danvers / Simon

"His Work and Nothing More"
M. 12 - M.36 ("Henry" to "eyes")



## **Ensemble Audition**

### "Facade"

M. 10 - M. 33

Start on Bishop Part - ("There's a" to "Ain't")