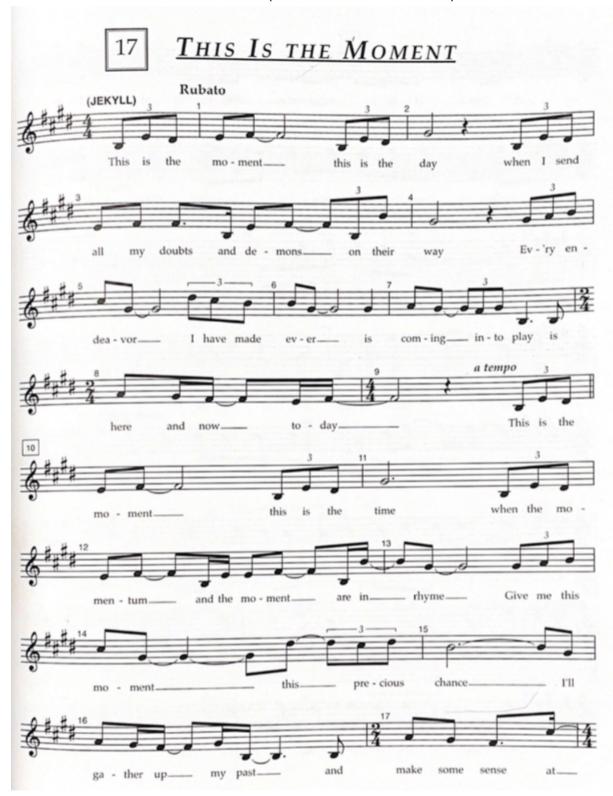

December 7th</u>

If you will not be in school please speak to Mr. Bouley or Ms. Fencik so we may set up a time.

We have two audition days for this reason to accommodate everyone!

Please sign-up on the link that will be placed on the following website <a href="https://fencike.wixsite.com/spprepdramatics/audition-information">https://fencike.wixsite.com/spprepdramatics/audition-information</a>

Call Backs if needed will take place on Monday, December 13th

## **Female Solo Audition**

### **Emma**

"Once Upon a Dream" M.1 - M.29 ("when" to "alone")



### Lucy

"Someone Like You" M.1 - M.18 ("I peer" to "me")



## Other Female Roles

"Bring on the Men"
M. 5 - M. 34 ("There" to "men")





## **Male Solo Audition**

### Jekyll

"This is the Moment"
M.1 - M.26 ("This" to "becomes mine")





# Hyde "Alive"





#### Other Male Roles - Utterson / Sir Danvers / Simon

"His Work and Nothing More"
M. 12 - M.36 ("Henry" to "eyes")



## **Ensemble Audition**

### "Facade"

M. 10 - M. 33

Start on Bishop Part - ("There's a" to "Ain't")